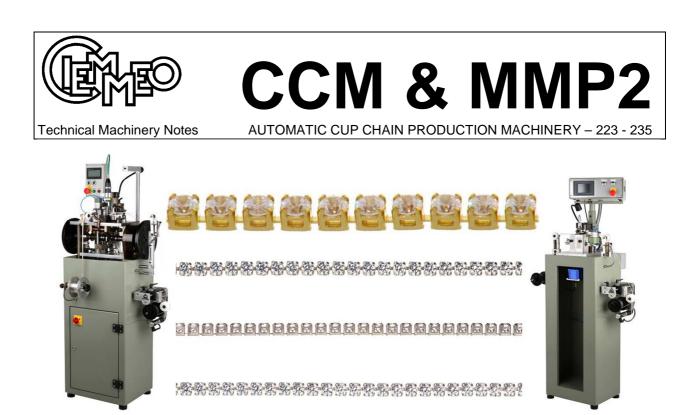

Two fully automatic machines which complement each other for the production of high quality cup chain. Flat calibrated strip is fed to the CCM which stamps the individual cup and its connecting rod. Assembly of the two pieces is carried out continuously forming а uniform chain of empty cups

with prongs open. For extra strength a laser can be applied for spot welding the cups closed. The chain can then be processed (diamond cut, coloured etc.). The processed cup chain is then fed to the MMP2, into which the stones have been loaded and via a vibrating hopper delivers them to the insertion tooling for positioning the stones into the waiting cups of the chain. The insertion action also closes the prongs around the stone. The new MMP2 model is able to handle 2 different colour stones (optional kit), positioning them in any desired sequence.