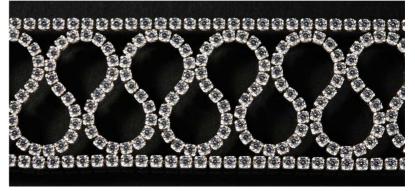

Two fully automatic machines which complement each other for the production of high quality cup chain. Flat calibrated strip is fed to the CCM which stamps the individual cup and its connecting rod. Assembly of the two pieces is carried out continuously forming а uniform chain of empty cups

with prongs open. For extra strength a laser can be applied for spot welding the cups closed. The chain can then be processed (diamond cut, coloured etc.). The processed cup chain is then fed to the MMP2, into which the stones have been loaded and via a vibrating hopper delivers them to the insertion tooling for positioning the stones into the waiting cups of the chain. The insertion action also closes the prongs around the stone. The new MMP2 model is able to handle 2 different colour stones (optional kit), positioning them in any desired sequence.