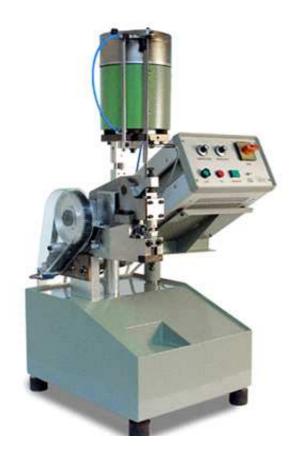

## MBM

**Technical Machinery Notes** 

LINK CALIBRATION MACHINE- 127

The machine calibrates each single link to the exact same dimensions. The links are loaded into vibrating hopper which see to selecting each link and loading it on to the position shaft from which the link is discharge to the calibrating hammers. From there it is sent into a waiting container so as to facilitate loading to the next machine

## **Technical features**

Max. production speed 180 links/min Wire Ø 0.25 to 1.20 mm

**Technical data** 

Voltage (single phase) 230 V 50/60 Hz Power 0.5 kW Compressed air 30 l/min (filtered) at 4 bar

**Dimensions** 

45 x 32 x 80 (h)cm - 50 kg **Packing** 56 x 46 x 96 (h) cm - 80 kg

Note. The above data, features and characteristics are not binding. CIEMMEO s.r.l. retains the right to vary them at any time without prior notice