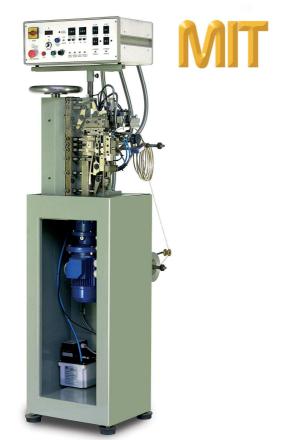

**Technical Machinery Notes** 

AUTOMATIC PUNCHED/SLICED BLANK INSERTION MACHINE - 160

This machine is used for inserting a punched/sliced blanks of any shape into the links of a cable or curb chain. The unit is fed a cable (or certain types of curb) chain and a flat ribbon or round wire from which the blank is obtained. The blank can be punched out of the flat ribbon, or sliced off a round wire. The machine automatically punches out/slices the blank and fits it into the desired chain link respecting a sequence programmed by the operator.

It is able to work fixed and alternate (figaro) pitch chains.

DEDECEDEDEDEDEDEDEDE

MANANNANANANANANAN

**Technical features** Max. production speed Max. feeding pitch Wire Ø Punched ribbon Sliced wire Ø

80 links/min 19 mm (or 21 mm) from 0.50 to 1.50 mm

up to 4 mm

Technical data

Voltage (single phase) Power Compressed air 230 V 50/60 Hz 1 kW 20 l/min (filtered) at 6 bar

Dimensions Packing 53 x 62 x 175(h) cm - 178 kg

Note. The above data, features and characteristics are not binding. CIEMMEO s.r.l. retains the right to vary them at any time without prior notice