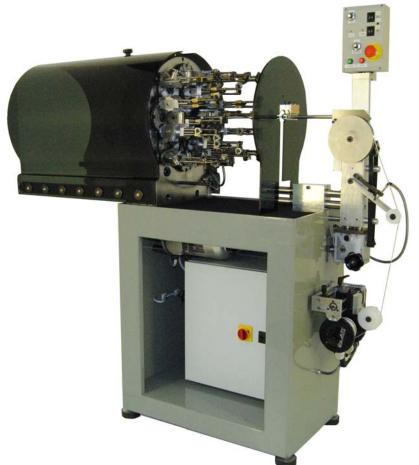

Technical Machinery Notes

Fast and highly productive Rotary Braiding machine specially designed for extremely light and strong round chains.

Able to simultaneously braid upto 16 flat strips or round wire (strands) into a predetermined size tube or cage. Strips can be of different colors or finishings. Any

amount of strands may be used (up to a max. of 16) to create different braid textures. Braid inclination angle and drawing speed are manually adjustable

Indifferently braids strands into cored or empty tubes, the machine is complete with an external spool for applying core wire, as well as an automatic winder for take up of the finished braid.

Optional alternate pitch attachment available which can vary the pitch of the braid uniformly within the same piece of chain.