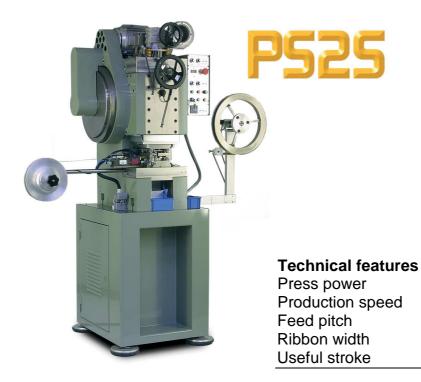

**Technical Machinery Notes** 

AUTOMATIC BLANK STAMPING MACHINE - 161

A fully automatic hammering press for punching out blanks from a flat ribbon of metal. This 30 Ton high precision press is extremely versatile and high precise, leaving no room for error with its micrometric accuracy level.

An automatic feeding system feeds the ribbon into the unit at precise and pre-set pitches. The toggle system based hammering mechanism ensures total and controlled power at every stroke with a minimum force on the internal mechanisms thus reducing wear and maintaining high accuracy throughout the machines life.

Tool change is fast and easy thanks to the rapid blocking system.

A very silent machine, it is provided with a pneumatic clutch and brake system, and its own forced lubrication system.

30 Ton up to 300 strokes/min up to 40 mm up to 50 mm 116 to 126 mm