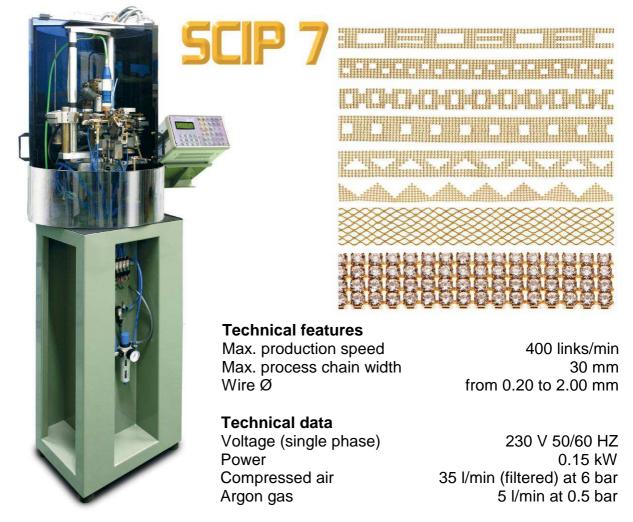

**Technical Machinery Notes** 

MULTIPLE ROW PARALLEL CHAIN WELDER & CUTTER - 198

Automatic unit for soldering in parallel multiple rows of chains simultaneously. It is even able to cut out patterns which have been programmed by the operator. It selectively solders, cuts or marks the links with the use of a multiple shot laser.

It is equipped with a fully programmable microprocessor controlled control panel which allows an almost infinite series of designs on the chains. Through the use of dedicated software the machine communicates with any PC for programming, storage and downloading programs.

Soldering is carried out using a very sophisticated laser unit at up to 400 shots per minute, producing a quality enhanced product.

Laser soldering signifies high efficiency, low maintenance, reliability and ease of use.