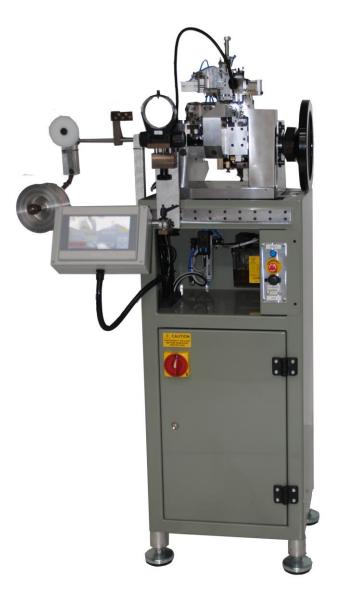

## MTSM3

**Technical Machinery Notes** 

ROPE/EUROPE LINK MAKING & CALIBRATION MACHINE - 245

Machine for the production of Rope & Europe chain links. The unit is fed with wire on a reel. The wire can be solid or hollow (tube with a metal core). The process consists in

cutting the wire to the exact size, forming the link, hammering it for perfect calibration and brilliance and then discharging it into a waiting container, ready for use in next step.

The machine is controlled via an onboard PLC interfaced with touchscreen controller.

Ease of use is guaranteed by fixed mechanical setting for all parts requiring adjustment. The whole work process is aligned for operator ease.

Brushless motors guarantee speed and precision.

## **Technical features**

Max. production speed 150 links/min Wire Ø 0.25 - 1.20 mm